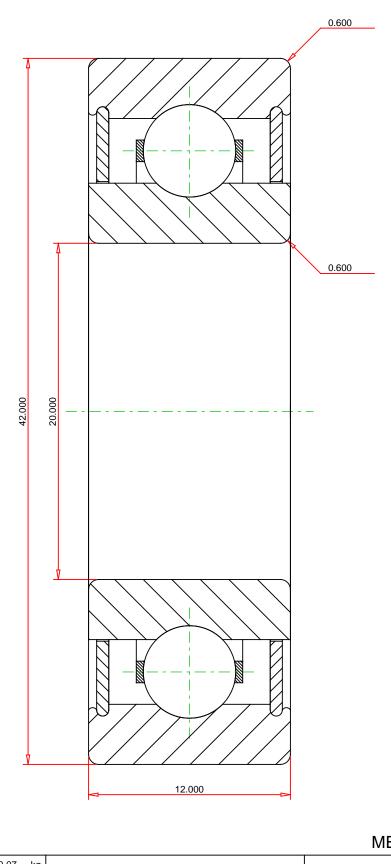

## <u>Specifications</u> | <u>Dimensions</u> | <u>Basic Load Ratings</u> | <u>Factors</u>

| Specifications – |                           |               |  |  |
|------------------|---------------------------|---------------|--|--|
|                  | Clearance                 | C3            |  |  |
|                  | Bore Size d               | 20.000 mm     |  |  |
|                  | Features                  | Shields       |  |  |
|                  | Bearing Type              | Standard DGBB |  |  |
|                  | Weight                    | 0.070 Kg      |  |  |
|                  | Manufacturing Part Number | 6004-ZZC3     |  |  |

| Dimensions        |           | - |
|-------------------|-----------|---|
| utside Diameter D | 42.000 mm |   |

| Outside Ring Width B | 12.000 mm |
|----------------------|-----------|
| Radius Rs min        | 0.600 mm  |